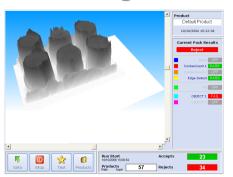

Measurement, Missing product, Shape recognition, Image and report archiving, Hinged interlocked covers, Variable

need

Options: Reject confirmation

Reject confirmation, Bin full sensing, Reject bin, Survey

## **Technical Specification**

Industrial Grade PC with modem, Ethernet and front access USB port

Embedded Windows XP operating system

Digitally controlled WASC (Wide Angle, Self Cooled) high performance X-ray tank. (Tube life estimated at 7 to 10 years)

Unique USB high speed, high stability, detector array with 0.8mm diode pitch

Computer vision system utilising image processing and morphological techniques

Pass Key protected set-up

USB Report and image archiving

Full diagnostic and system health monitoring with date and time stamp archiving, including remote support tools

Usage monitoring with planned maintenance prompts

Modular system with speed digital communications between major components