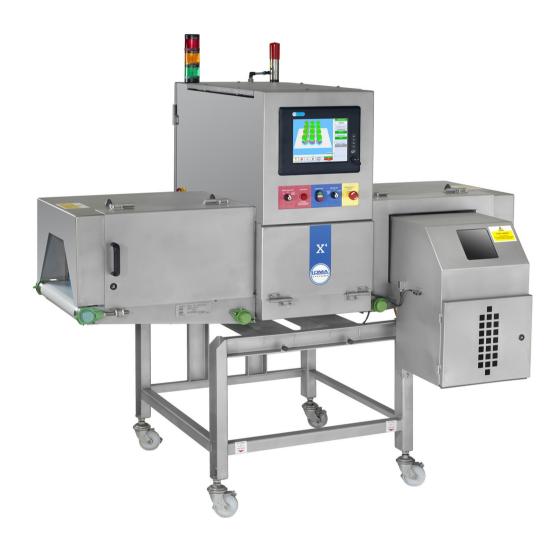

## X<sup>4</sup> X-ray Inspection Systems

## www.loma.com

Versatile, proven X-ray detection for the food and packaging industries

- Versatile Models and reject systems to suit a wide range of packaged product
- Easy to use Intuitive full colour touch-screen
- Sensitive Auto calibration, which requires no programming and maximizes performance
- Fast Belt speeds up to 70 m/min with optimum performance
- Reliable Heavy duty conveyor components, built for 24/7 operation

## X-ray Inspection Systems

Finish: 304 stainless steel with brushed finish

Typical Line Height: 900mm ± 50mm

System Length: 2000mm

Belt Width: 300/500/600mm

Maximum Weight: 25kgs

Supply Voltages: 230/1ph/50Hz N+E or 110/1ph/60Hz N+E

Air Supply: 5 to 8 bar

Reject Options: Air Blast single or twin, Pusher others to order

Environment: IP 55

Belt Type: Flat (food quality) belt

Standard Inclusions: Quick release belt, Height adjustable feet, Mass