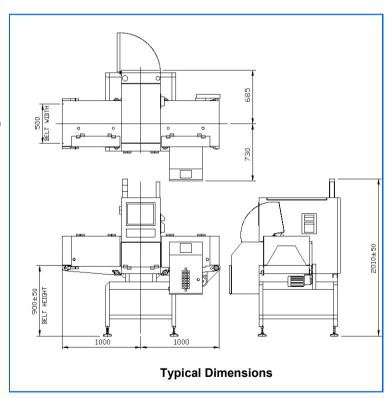

## X-ray Inspection Systems

Finish: 304 stainless steel with brushed finish

Typical Line Height: 900mm ± 50mm

System Length: 2000mm

Belt Width: 300/500/600mm

Maximum Weight: 25kgs

Supply Voltages: 230/1ph/50Hz N+E or 110/1ph/60Hz N+E

Air Supply: 5 to 8 bar

Reject Options: Air Blast single or twin, Pusher others to order

Environment: IP 55

Belt Type: Flat (food quality) belt

Standard Inclusions: Quick release belt, Height adjustable feet, Mass