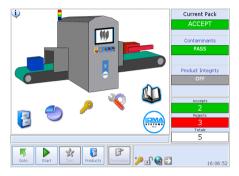

## www.loma.com

Versatile, proven X-ray detection for the food and packaging industries

- Versatile Models and reject systems to suit a wide range of packaged product
- Easy to use Intuitive full colour touch-screen
- Sensitive Auto calibration, which requires no programming and maximizes performance
- Fast Belt speeds up to 70 m/min with optimum performance
- Reliable Heavy duty conveyor components, built for 24/7 operation

## **Technical Specification**

Industrial Grade PC with modem, Ethernet and front access USB port

Embedded Windows XP operating system

Digitally controlled WASC (Wide Angle, Self Cooled) high performance X-ray tank. (Tube life estimated at 7 to 10 years)

Unique USB high speed, high stability, detector array with 0.8mm diode pitch

Computer vision system utilising image processing and morphological techniques

Pass Key protected set-up

USB Report and image archiving

Full diagnostic and system health monitoring with date and time stamp archiving, including remote support tools

Usage monitoring with planned maintenance prompts

Modular system with speed digital communications between major components